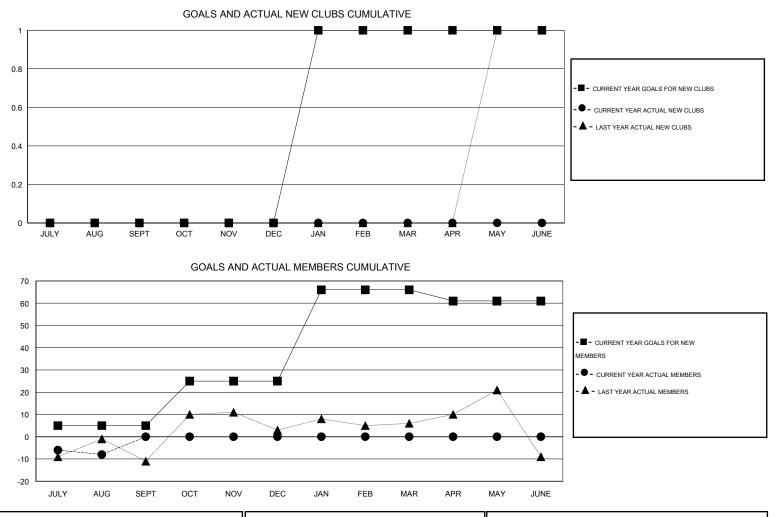

## LOCATION ONTARIO

|                            |                  | Clubs            |                  |                  | Members                    |                    |                                     |                    |                  |
|----------------------------|------------------|------------------|------------------|------------------|----------------------------|--------------------|-------------------------------------|--------------------|------------------|
|                            | RESU             | TS FOR 2015-2016 |                  |                  | RESULTS FOR 2015-2016      |                    |                                     |                    |                  |
| QUARTER                    | NEW CLUB<br>GOAL | NEW CLUBS        | DROPPED<br>CLUBS | NET<br>GAIN/LOSS | QUARTER                    | NEW MEMBER<br>GOAL | CHARTER AND<br>NEW MEMBERS<br>ADDED | DROPPED<br>MEMBERS | NET<br>GAIN/LOSS |
| JULY/AUG/SEPT              | 0                | 0                | 0                | 0                | JULY/AUG/SEPT              | 5                  | 11                                  | 19                 | -8               |
| OCT/NOV/DEC<br>JAN/FEB/MAR | 0                | 0<br>0           | 0<br>0           | 0<br>0           | OCT/NOV/DEC<br>JAN/FEB/MAR | 20<br>41           | 0                                   | 0<br>0             | 0                |
| APR/MAY/JUNE               | 0                | 0                | 0                | 0                | APR/MAY/JUNE               | -5                 | 0                                   | 0                  | 0                |